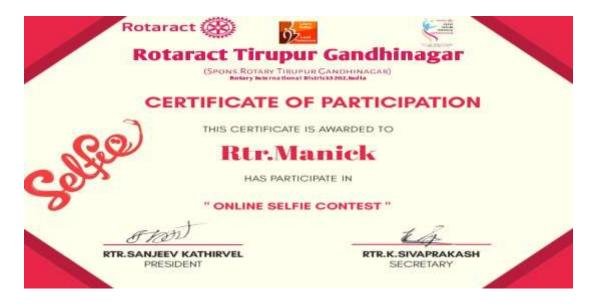

## **ONLINE SELFIE CONTEST:**

Rotaract Club of Velalar College of Engineering and Technology participated in the online selfie contest conducted by the Rotaract Club of Tirupur Gandhinagar on 16.08.2018.