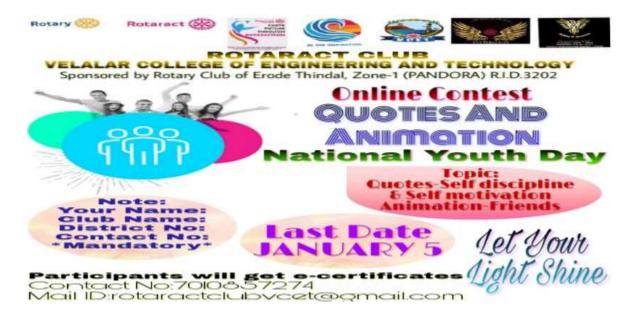

#### ONLINE NATIONAL YOUTH DAY COMPETITION:

Rotaract Club of Velalar College of Engineering and Technology uploaded essay on social issue conducted by Rotaract Club of Saibaba Colony (RID 3201) and Rotaract Club of Kalimati Jamshedpur(RID 3250)in the way of celebrating International Youth Day on 15.08.2018.