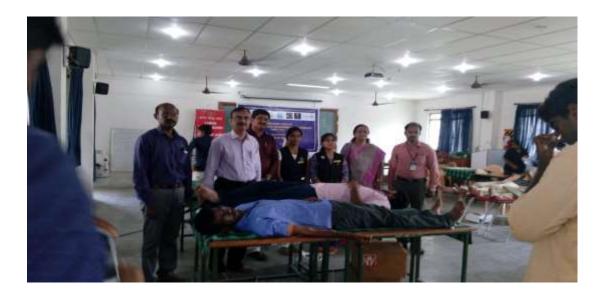

## **BLOOD DONATION CAMP:**

Rotaract Club of Velalar College of Engineering and Technology joined hands with Lions Club to organize the blood donation camp at VCET campus on 12.09.2018.Our college students totally donated 106 units of blood to save many persons life.

# **BLOOD DONATION CAMP:**

Rotaract Club of Velalar College of Engineering and Technology organized the blood donation camp in our college campus on 27.12.2018. Our college students donated about 52 unit of blood to save others life.