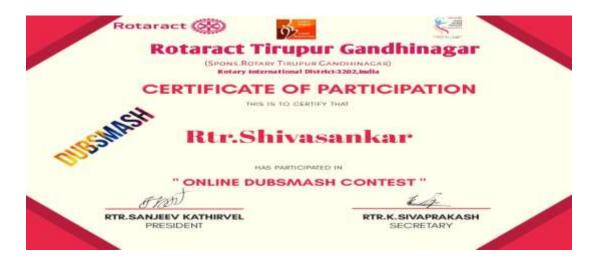

## **ONLINE MUSICALLY CONTEST:**

Rotaract Club of Velalar College of Engineering and Technology participated in the online musically contest conducted by the Rotaract Club of Tirupur Gandhinagar on 25.08.2018.