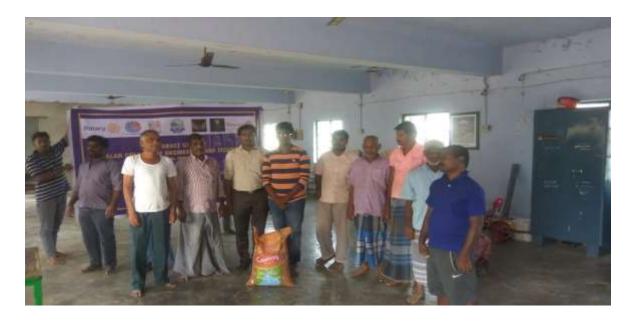

## BHARATHIYAR BIRTHDAY CELEBRATION:

Rotaract Club of Velalar College of Engineering and Technology donated rice to the Blind Association, Tamilnadu in order to celebrate Bharathiyar's birthday on 12.12.2018.