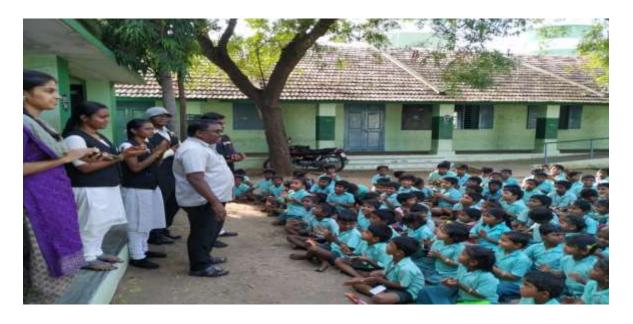

## Dr.A.P.J.ABDUL KALAM BIRTHDAY CELEBRATION:

A seminar program was conducted in Govt. school in the way of celebrating Dr.A.P.J.Abdul Kalam's birthday by Rtr.Valarmathi.D Rotaract Club of Velalar College of Engineering and Technology on 15.10.2018.