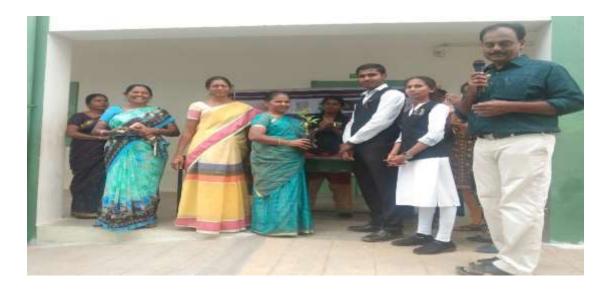

## **DONATION OF PLANT SAPLINGS:**

Rotary Club of Erode Thindal donated plant saplings to our Rotaractors of Velalar College of Engineering and Technology in their club installation ceremony on 22.06.2018 at Rotary CD Hall, Palayapalayam