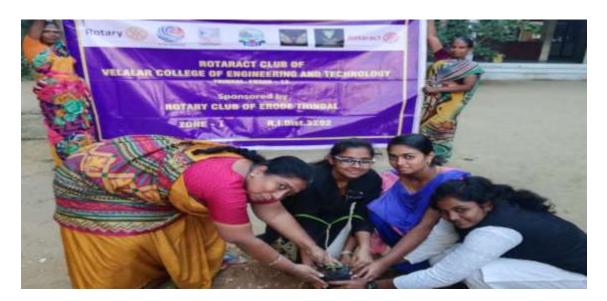

## **DONATION OF PLANT SAPLINGS:**

Rotary Club of Erode Thindal donated plant saplings to our Rotaractors of Velalar College of Engineering and Technology in their club installation ceremony on 22.06.2018 at Rotary CD Hall, Palayapalayam