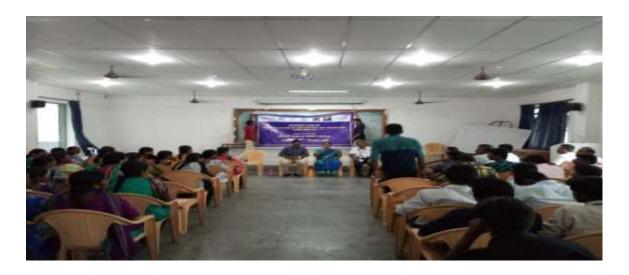

# 150<sup>TH</sup> ANNIVERSARY OF MAHATMA GANDHI:

Rotaract Club of Velalar College of Engineering and Technology celebrated the 150<sup>th</sup>Anniversary of Mahatma Gandhi by conducting a seminar on the topic "Thoughts of Mahatma Gandhi on Education" in VCET campus on 22.11.2018.