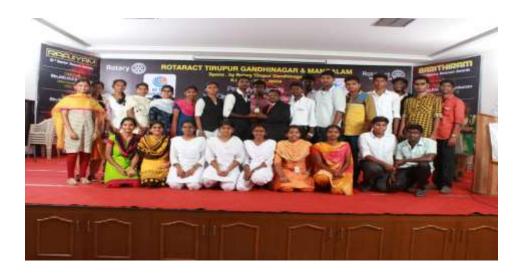

## **DRR INSTALLATION:**

Rotaract Club of Velalar College of Engineering and Technology attended the DRR (2018-2019) installation ceremony **RAAJIYAM** and received maximum registration award(93members), Ms.Raajiyam award(Rtr.Valarmathi.D) on 15.07.2018 at Tirupur.

## **DISTRICT AWARDS:**

Rotaract Club of Velalar College of Engineering and Technology participated in X<sup>th</sup> District Awards Ceremony and won 13 awards in SARITHIRAM on 15.07.2018 at Tirupur.

# **LETTERHEAD EXCHANGE:**

Rotaract Club of Velalar College of Engineering and Technology exchanged the letterhead with Rotaract Club of Zenith, RID 3232 on 15.07.2018 at Tirupur.