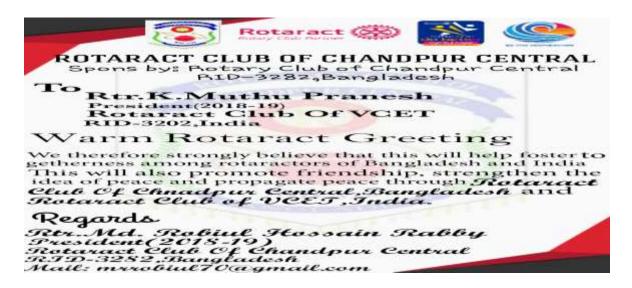

#### **LETTERHAED EXCHANGE:**

Rotaract Club of Velalar College of Engineering and Technology exchanged the letterhead with the Rotaract Club of Chandpur Central, Bangladesh (R.I.D.3282) on 11.12.2018.