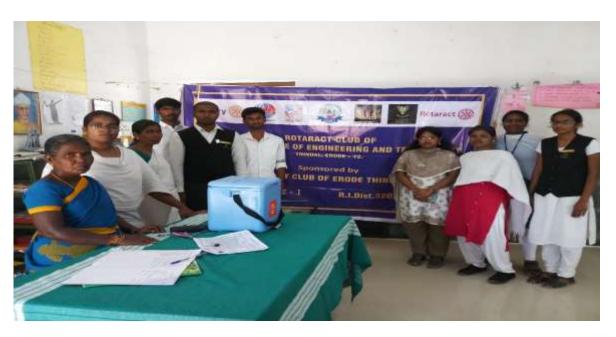

## **BLOOD SCREENING TEST:**

Rotaract Club of Velalar College of Engineering and Technology conducted the Free Blood Screening Test for the college students at VCET campus on 27.10.2018.