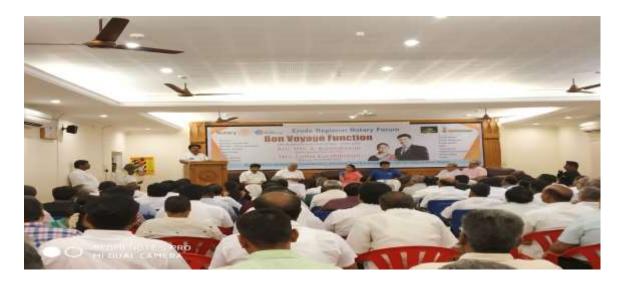

## **BON VOYAGE FUNCTION:**

Rotaract Club of Velalar College of Engineering and Technology participated in the Bon Voyage function of DGE conducted on 28.12.2018.