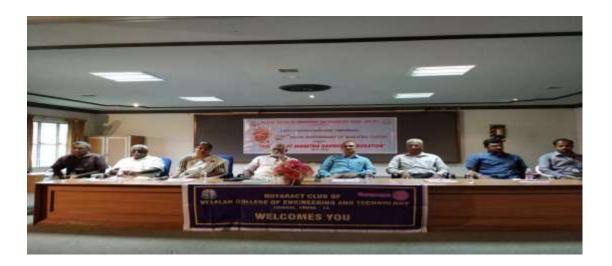

# 150<sup>TH</sup> ANNIVERSARY OF MAHATMA GANDHI:

Rotaract Club of Velalar College of Engineering and Technology celebrated the 150<sup>th</sup>Anniversary of Mahatma Gandhi by conducting a seminar on the topic "Thoughts of Mahatma Gandhi on Education" in VCET campus on 22.11.2018.