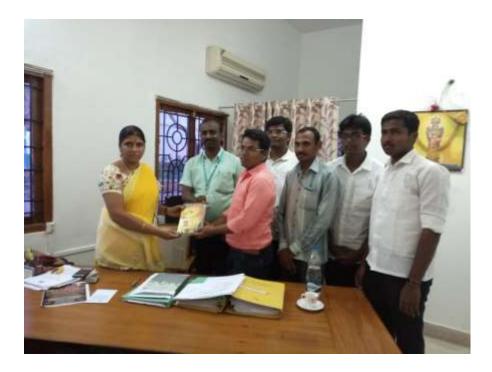

#### **DONATION OF BOOKS:**

Rotaract Club of Velalar College of Engineering and Technology donated books to Mrs.Rajalakshmi, Vice Principal, Palanisamy Arts & Science college on 05.07.2018.