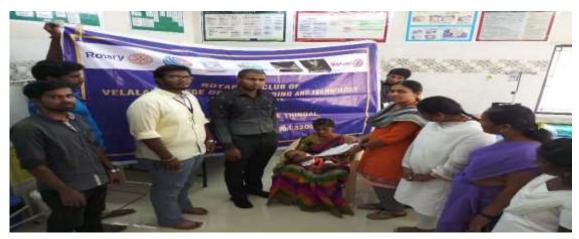

## **BLOOD SCREENING TEST:**

Rotaract Club of Velalar College of Engineering and Technology conducted the Free Blood Screening Test for the college students at VCET campus on 27.10.2018.