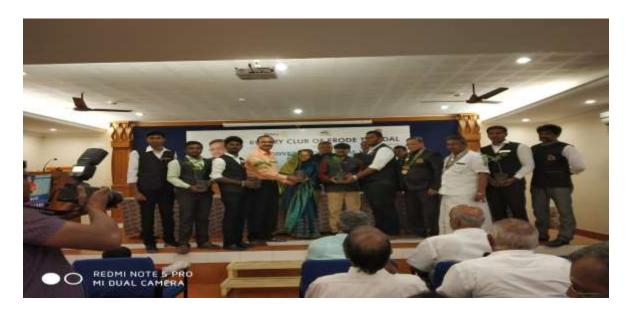

#### PARENT ROTARY INSTALLATION:

Rotaractors of Velalar College of Engineering and Technology participated in the installation ceremony of our Parent Club, Rotary Club of Erode Thindal on 22.06.2018 at Rotary CD Hall, Palayapalayam.

## **DONATION OF PLANT SAPLINGS:**

Rotary Club of Erode Thindal donated plant saplings to our Rotaractors of Velalar College of Engineering and Technology in their club installation ceremony on 22.06.2018 at Rotary CD Hall, Palayapalayam