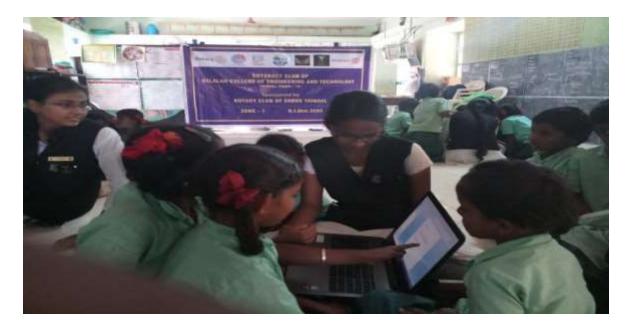

## **COMPUTER EDUCATION PROGRAM:**

Rotaract Club of Velalar College of Engineering and Technology conducted the computer education program to the students of the Government School, Thindal to improve their knowledge in the computer on 07.12.2018.

## **COMPUTER EDUCATION PROGRAMME:**

Rotaract Club of Velalar College of Engineering and Technology conducted the computer education programme for the students of Government School at Vaaikalmedu on 13.12.2018.