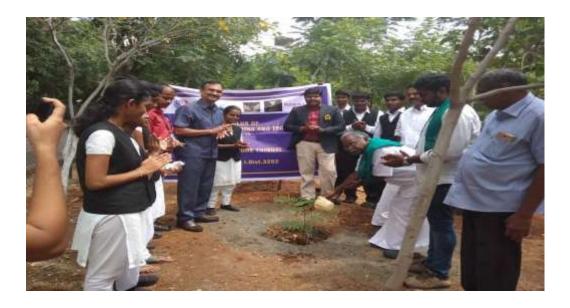

## TREE PLANTATION:

Rotaract Club of Velalar College of Engineering and Technology planted 3 saplings in the 3<sup>rd</sup> memorial day of Dr. A.P.J .Abdul Kalam on 27.07.2018 in VCET campus.

# PLANTATION OF SAPLINGS:

Rotaract Club of Velalar College of Engineering and Technology planted 15 saplings to mark the 15<sup>th</sup> installation ceremony on 31.08.2018 at VCET campus.

## PLANTATION OF SAPLINGS:

Rotaract Club of Velalar College of Engineering and Technology donated the saplings in girls hostel and planted by the Matron on 03.01.2019.