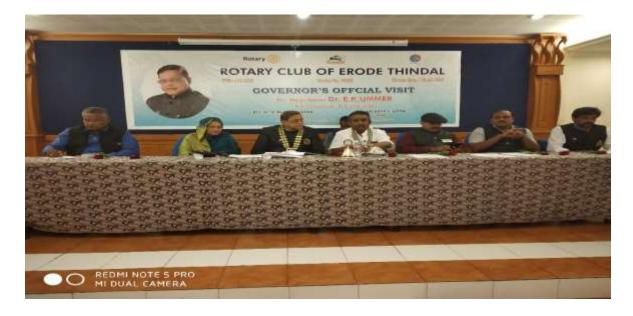

## **OFFICIAL DG VISIT:**

Rotaract Club of Velalar College of Engineering and Technology attended the DG official visit in Rotary CD hall, Palayapalayam on 23.12.2018.