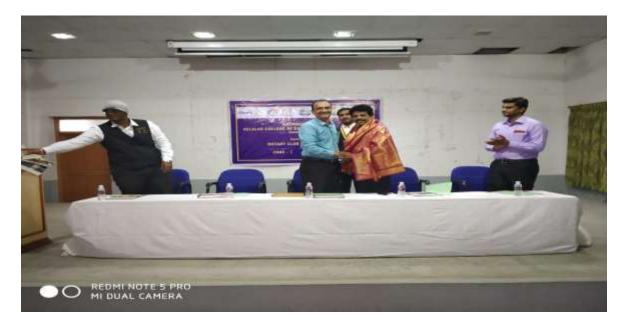

## **OFFICIAL DG VISIT:**

Rotaract Club of Velalar College of Engineering and Technology attended the DG official visit in Rotary CD hall, Palayapalayam on 23.12.2018.

# **DONATION OF PLANT SAPLINGS:**

Rotary Club of Erode Thindal donated the plant saplings to the Rotaract Club of Velalar College of Engineering and Technology during DG official visit on 23.12.2018.