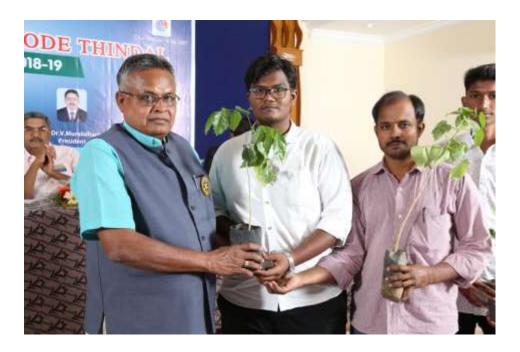

## **DONATION OF PLANT SAPLINGS:**

Rotary Club of Erode Thindal donated plant saplings to our Rotaractors of Velalar College of Engineering and Technology in their club installation ceremony on 22.06.2018 at Rotary CD Hall, Palayapalayam