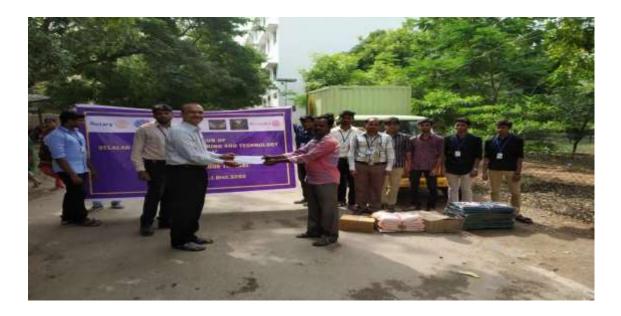

#### **DONATION OF THINGS:**

Rotaract Club of Velalar College of Engineering and Technology donated cyclone relief fund and things worth of 1.5 Lakh rupees for the people affected by 'KAJA' cyclone on 23.11.2018.