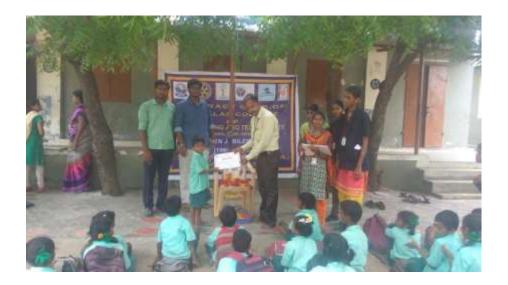

## Dr.A.P.J.ABDUL KALAM BIRTHDAY CELEBRATION:

A seminar program was conducted in Govt. school in the way of celebrating Dr.A.P.J.Abdul Kalam's birthday by Rtr.Valarmathi.D Rotaract Club of Velalar College of Engineering and Technology on 15.10.2018.