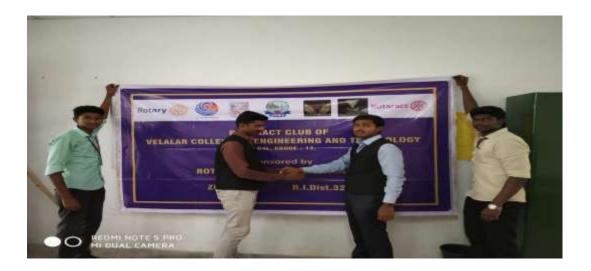

# **LETTERHEAD EXCHANGE:**

Rotaract Club of Velalar College of Engineering and Technology exchanged the letterhead with Rotaract Club of Zenith, RID 3232 on 15.07.2018 at Tirupur.