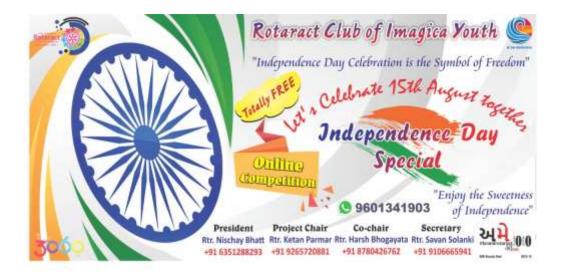

#### ONLINE INDEPENDENCEDAY COMPETITION:

Rotaract Club of Velalar College of Engineering and Technology participated and won 2<sup>nd</sup>prize in drawing competition conducted by Rotaract Club of Imagica Youth (RID 3060) in the way of celebrating Independence day on 14.08.2018.