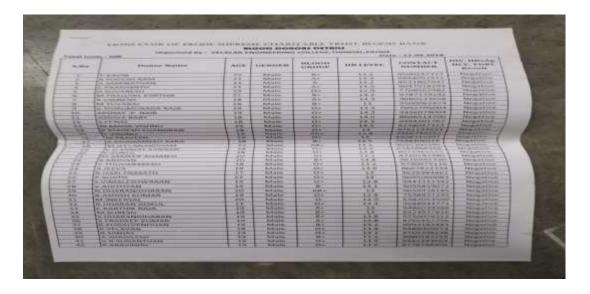

## **BLOOD DONATION CAMP:**

Rotaract Club of Velalar College of Engineering and Technology joined hands with Lions Club to organize the blood donation camp at VCET campus on 12.09.2018.Our college students totally donated 106 units of blood to save many persons life.