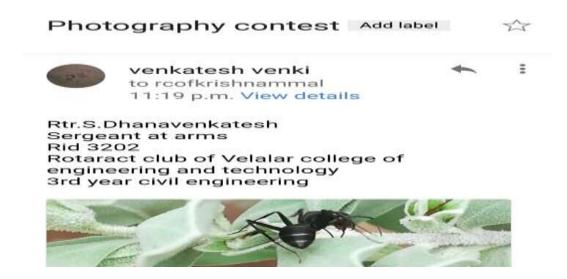

#### **ONLINE PHOTOGRAPHY CONTEST:**

Rotaract Club of Velalar College of Engineering and Technology participated in online photography contest conducted by PSGR Krishnammal College of women (RID 3201) on 09.08.2018.