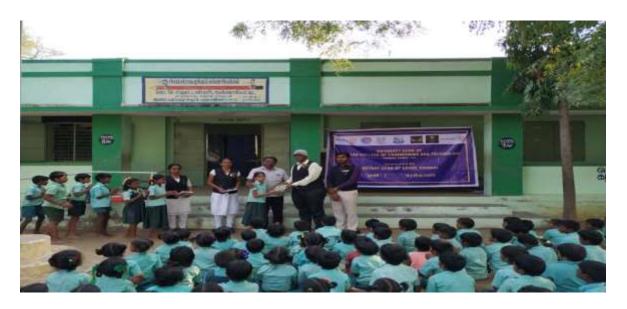

#### INDEPENDENCE DAY CELEBRATION:

Rotaract Club of Velalar College of Engineering and Technology provided the Patriotic Cultural program for Government School students, Thindal in order to celebrate the 71<sup>st</sup> Independence Day on 15.08.2018.