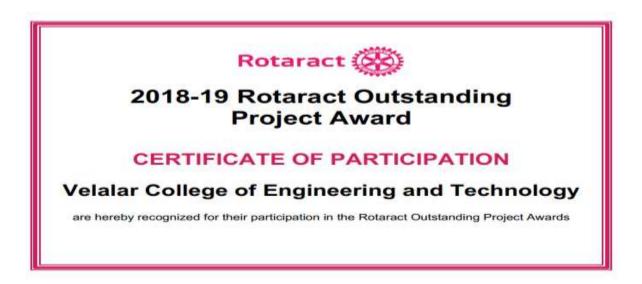

## **DISTRICT AWARDS:**

Rotaract Club of Velalar College of Engineering and Technology participated in X<sup>th</sup> District Awards Ceremony and won 13 awards in SARITHIRAM on 15.07.2018 at Tirupur.