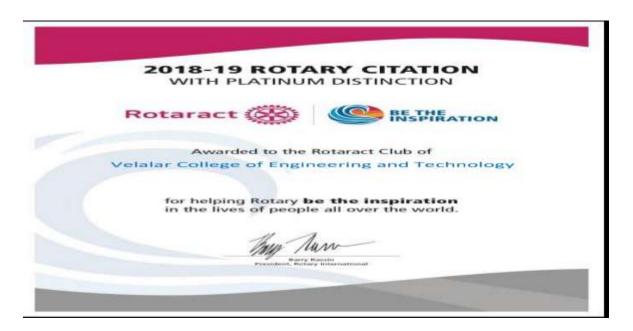

ram on 17.03.2019.

#### **DRR OFFICIAL VISIT:**



Rotaract Club of Velalar College of Engineering and Technology attended the DRR official visit held at Marina Hotel, Erode on 24.03.2019.

#### **CHAKRAVYUHAM:**



Rotaract Club of Velalar College of Engineering and Technology participated in the District Conference "CHAKRAVYUHAM" held at Dharapuram on 30.03.2019.

# PROJECT VIDEO RELEASE:



Rotaract Club of Velalar College of Engineering and Technology released the project video in the District Conference "CHAKRAVYUHAM" held at Dharapuram on 31.03.2019.

#### **OUTSTANDING ROTARACT PROJECT AWARD:**



Rotaract Club of Velalar College of Engineering and Technology received the outstanding Rotaract Project Award from the Rotary Global rewards on 04.05.2019.

#### **RI CITATION AWARD:**



Rotaract Club of Velalar College of Engineering and Technology received the RI Citation award from Rotary on 05.05.2019.

# **DOTS:**



President and Secretary of Rotaract Club of Velalar College of Engineering and Technology attended the DOTS at Kanthaloor on 01.06.2019 & 02.06.2019.