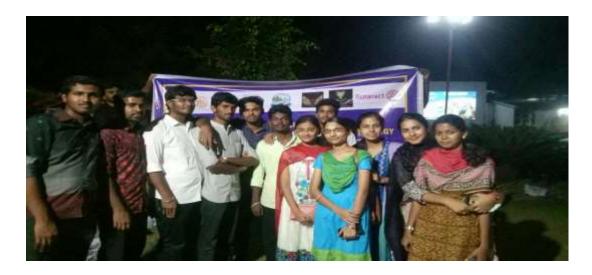

## **BLOOD DONATION CAMP:**

Rotaract Club of Velalar College of Engineering and Technology joined hands with Lions Club to organize the blood donation camp at VCET campus on 12.09.2018.Our college students totally donated 106 units of blood to save many persons life.