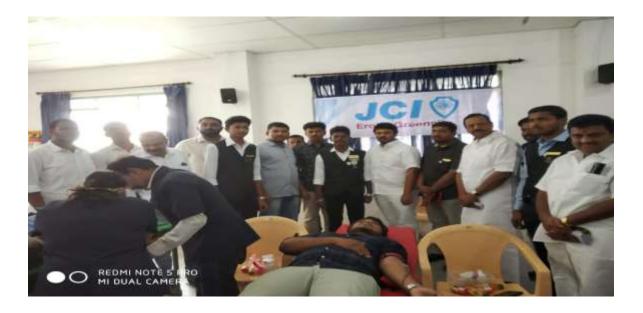

# **BLOOD DONATION CAMP:**

Rotaract Club of Velalar College of Engineering and Technology organized the blood donation camp in our college campus on 27.12.2018. Our college students donated about 52 unit of blood to save others life.