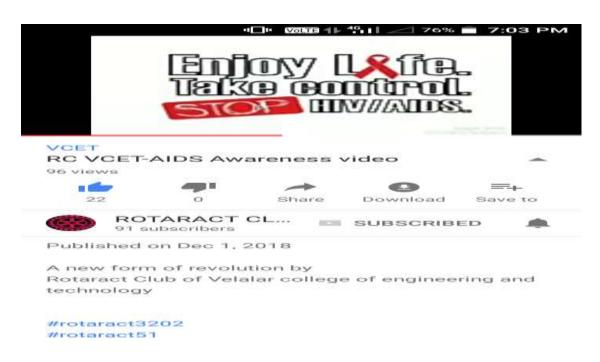

## **AIDS AWARENESS VIDEO:**

Rotaract Club of Velalar College of Engineering and Technology released the AIDS awareness video in our you tube channel on 01.12.2018 in order to spread the AIDS awareness to the public.