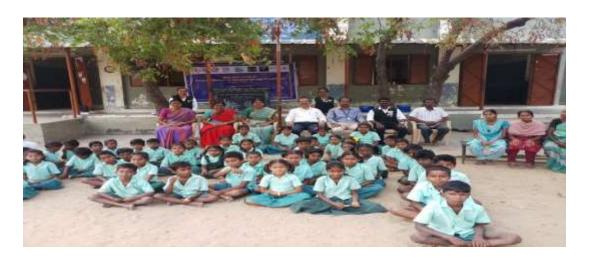

#### INDEPENDENCE DAY CELEBRATION:

Rotaract Club of Velalar College of Engineering and Technology provided the Patriotic Cultural program for Government School students, Thindal in order to celebrate the 71<sup>st</sup> Independence Day on 15.08.2018.