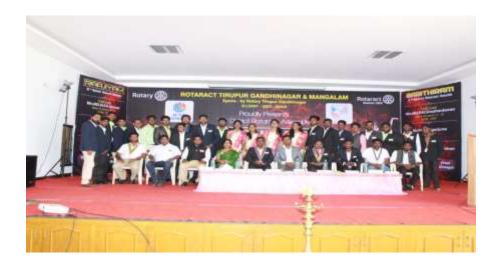

## **DRR INSTALLATION:**

Rotaract Club of Velalar College of Engineering and Technology attended the DRR (2018-2019) installation ceremony **RAAJIYAM** and received maximum registration award(93members), Ms.Raajiyam award(Rtr.Valarmathi.D) on 15.07.2018 at Tirupur.

## **DISTRICT AWARDS:**

Rotaract Club of Velalar College of Engineering and Technology participated in X<sup>th</sup> District Awards Ceremony and won 13 awards in SARITHIRAM on 15.07.2018 at Tirupur.

# **LETTERHEAD EXCHANGE:**

Rotaract Club of Velalar College of Engineering and Technology exchanged the letterhead with Rotaract Club of Zenith, RID 3232 on 15.07.2018 at Tirupur.