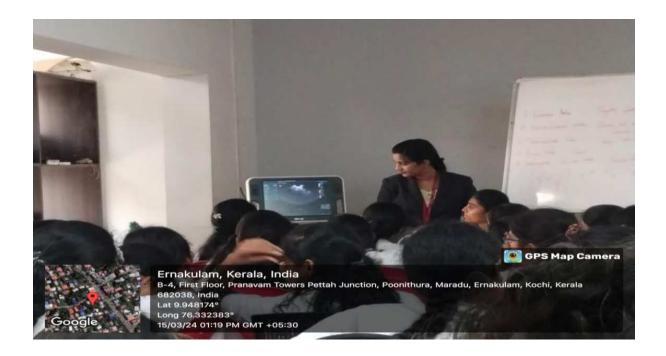

Cyrix healthcare Pvt Ltd, Poonithura, Kerala

Cyrix healthcare Pvt Ltd in Ernakulam is one of the leading businesses in Ultrasound machines. Also known for X-rays, Patient monitors, Defibrillator, ECG machine, Radiological care equipment and Laboratory equipment. The working of these equipment were also demonstrated and explained clearly. The live demonstration was one of the best parts of this visit. Each and every piece of equipment was dismantled and explained. Every part of the equipment was discussed clearly and all the doubts were cleared on spot. This explanation was carried out rotationally so as to utilize the time given to us and also to use it most effectively.

Students were split into batches .Each batch was sent to different demonstration section and each step of processing in equipment was explained clearly. Then the live demonstration helped us understand everything clearly.