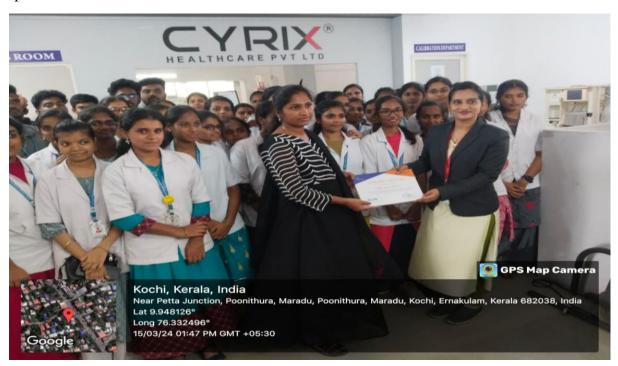

#### VELALAR COLLEGE OF ENGINEERING AND TECHNOLOGY, ERODE-12 DEPARTMENT OF BIOMEDICAL ENGINEERING INDUSTRIAL VISIT REPORT

Company Name : Cyrix Healthcare Pvt Ltd., Kochi.

Date :15.03.2024

#### Introduction

The journey started with 101 students & 4 faculty members on 14.03.2024 and reached Kochi in morning. We reached Cyrix Healthcare Pvt Ltd., around 10.00 am. Then the experts explained about Cyrix Healthcare Pvt Ltd., and their facilities and how they are helpful in biomedical engineering.

#### **Feedback**

Students found the visit useful, the company's staff were helpful and supportive. It helped us to get knowledge and experience about the Medical equipment like Ultrasound machines, ECG machines, X-ray machines, and portable patient monitors. Students got a clear idea of what happens in these equipment as they were also demonstrated during that session. All the functions and operations that can be performed by that particular equipment were also clearly understood.