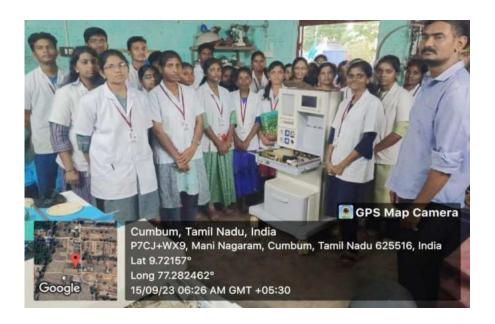

# VELALAR COLLEGE OF ENGINEERING ANDTECHNOLOGY, ERODE-12 DEPARTMENT OF BIOMEDICAL ENGINEERING INDUSTRIAL VISIT REPORT

**Company name:** Sree Sairam Healthcare services

**Date**:15.09.2023

#### Introduction:

The journey started with 99 Students & 5 faculty members on 14.09.2023 and reached Cumbum in morning. By completing refreshments, we reached Sree Sai Healthcare services. Then these rvice engineer explained about advanced equipments and how it is used in biomedical field.

#### **About Sree Sai Healthcare services:**

Sree Sai healthcare services has provide a very good services of all the advanced equipments. This company is located at Cumbum, Tamilnadu. This company not only service ICU equipments and also it services Surgical equipments. This company has made contract with their local hospitals and also with multispecialty hospitals.